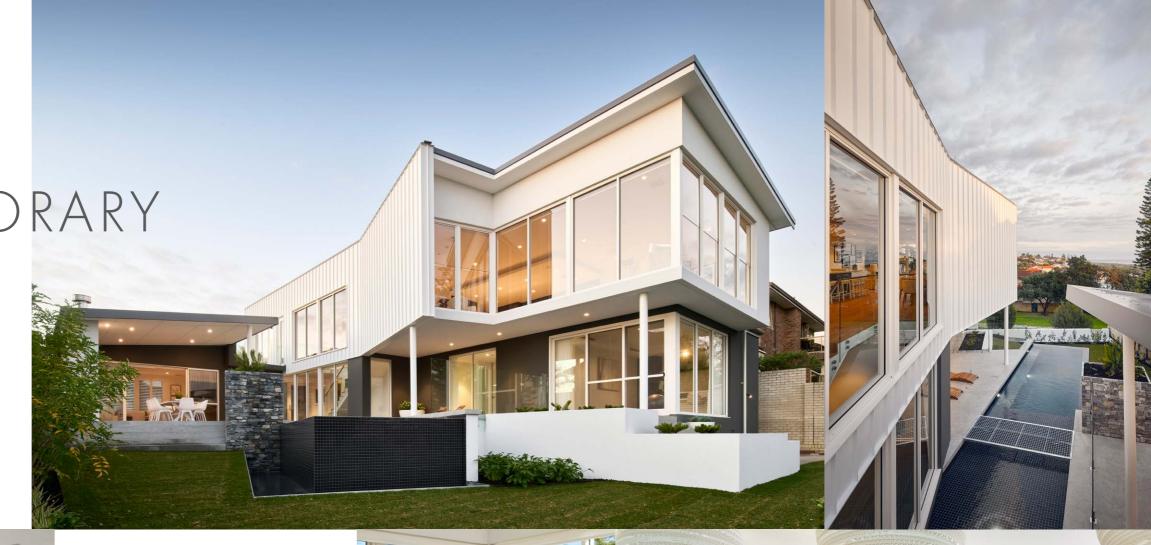

## WB CONTEMPORARY COASTAL DESIGN

INSPIRED BY THE MOODY HUES OF ALBANY'S RENOWNED THE GAP, THIS HOME BLENDS DARK AND BRIGHT WHITE TONES, BALANCED WITH NATURAL STONE, EVOKING THE OCEAN'S EDGE.

BUY YOUR TICKETS TODAY AT MSWALOTTERY.COM.AU OR CALL 1300 769 019

GROUND FLOOR - 191.15M $^2$  | UPPER FLOOR - 177.68M $^2$ GARAGE - 39.28M<sup>2</sup> | STORE - 4.10M<sup>2</sup> | ALFRESCO - 30.83M<sup>2</sup> PORCH - 8.32M<sup>2</sup> | ROOF TERRACE - 14.35M<sup>2</sup> | TOTAL 465.71M<sup>2</sup>

16M FRONTAGE

Images are for illustration purposes only and may depict items not included in standard pricing. For more information on the inclusions and specifications of this home please contact one of our Building and Design Consultants. Webb & Brown-Neoves BC\$409