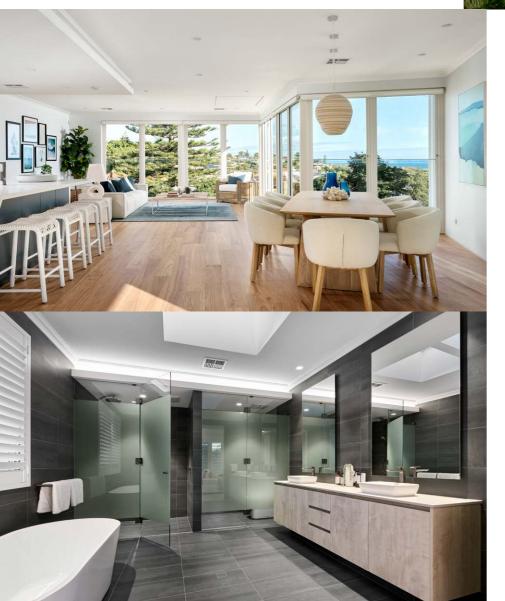

## WB CONTEMPORARY COASTAL DESIGN

INSPIRED BY THE MOODY HUES OF ALBANY'S RENOWNED THE GAP, THIS HOME BLENDS DARK AND BRIGHT WHITE TONES, BALANCED WITH NATURAL STONE, EVOKING THE OCEAN'S EDGE.

BUY YOUR TICKETS TODAY AT MSWALOTTERY.COM.AU OR CALL 1300 769 019