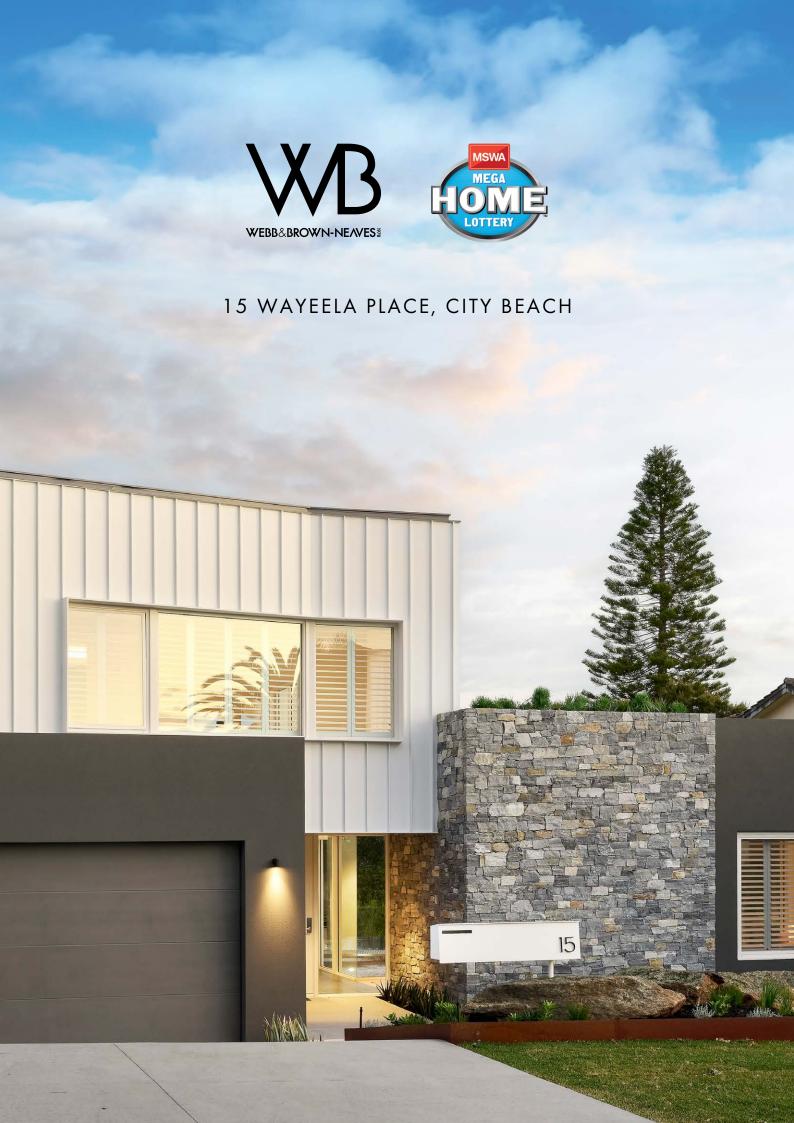

## WB CONTEMPORARY COASTAL DESIGN

INSPIRED BY THE MOODY HUES OF ALBANY'S RENOWNED THE GAP, THIS HOME BLENDS DARK AND BRIGHT WHITE TONES, BALANCED WITH NATURAL STONE, EVOKING THE OCEAN'S EDGE.

BUY YOUR TICKETS TODAY AT MSWALOTTERY.COM.AU OR CALL 1300 769 019