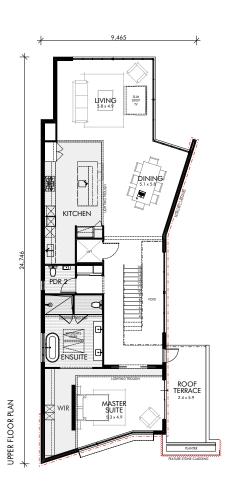

GROUND FLOOR - 191.15M $^2$  | UPPER FLOOR - 177.68M $^2$ GARAGE - 39.28M<sup>2</sup> | STORE - 4.10M<sup>2</sup> | ALFRESCO - 30.83M<sup>2</sup> PORCH - 8.32M<sup>2</sup> | ROOF TERRACE - 14.35M<sup>2</sup> | TOTAL 465.71M<sup>2</sup>

16M FRONTAGE

Images are for illustration purposes only and may depict items not included in standard pricing. For more information on the inclusions and specifications of this home please contact one of our Building and Design Consultants. Webb & Brown-Neoves BC\$409