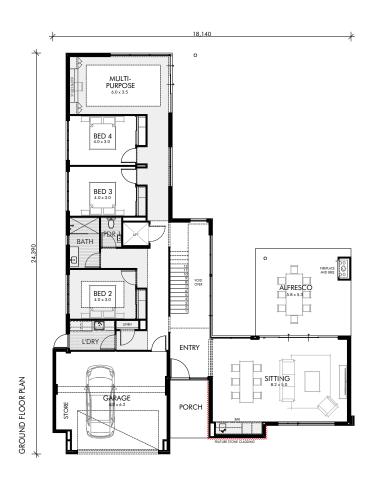

GROUND FLOOR - 191.15M $^2$  | UPPER FLOOR - 177.68M $^2$ GARAGE - 39.28M<sup>2</sup> | STORE - 4.10M<sup>2</sup> | ALFRESCO - 30.83M<sup>2</sup> PORCH - 8.32M<sup>2</sup> | ROOF TERRACE - 14.35M<sup>2</sup> | TOTAL 465.71M<sup>2</sup>

16M FRONTAGE

Images are for illustration purposes only and may depict items not included in standard pricing. For more information on the inclusions and specifications of this home please contact one of our Building and Design Consultants. Webb & Brown-Neoves BC\$409